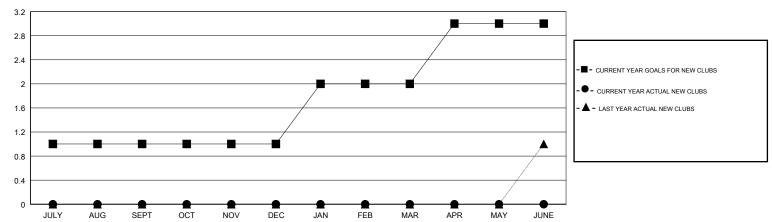

## GMT: CHRIS LEWIS LOCATION ONTARIO

| GMT: CHRIS LEWIS LOCA |               |           |               | TION ONTARIO          |                           |                         | GMT CA                                             |
|-----------------------|---------------|-----------|---------------|-----------------------|---------------------------|-------------------------|----------------------------------------------------|
|                       | Club          | s         |               | Members               |                           |                         |                                                    |
|                       | RESULTS FOR   | 2018-2019 |               | RESULTS FOR 2018-2019 |                           |                         |                                                    |
| QUARTER               | NEW CLUB GOAL | NEW CLUBS | DROPPED CLUBS | QUARTER               | MEMBER GROWTH NET<br>GOAL | MEMBER GROWTH<br>ACTUAL | DROPPED<br>MEMBERS ACTUAL<br>(including transfers) |
| JULY/AUG/SEPT         | 1             | 0         | 0             | JULY/AUG/SEPT         | 25                        | 13                      | 19                                                 |
| OCT/NOV/DEC           | 0             | 0         | 0             | OCT/NOV/DEC           | 10                        | 33                      | 34                                                 |
| JAN/FEB/MAR           | 1             | 0         | 0             | JAN/FEB/MAR           | 25                        | 21                      | 11                                                 |
| APR/MAY/JUNE          | 1             | 0         | 0             | APR/MAY/JUNE          | 35                        | 0                       | 0                                                  |

## GOALS AND ACTUAL NEW CLUBS CUMULATIVE