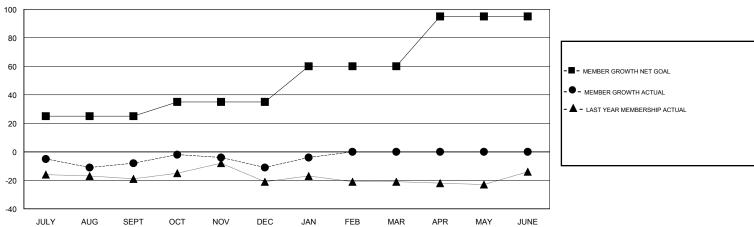

## GMT: CHRIS LEWIS LOCATION ONTARIO

| GMT: CHRIS LEWIS LOCA |               |           |               | TION ONTARIO          |                           |                         | GMT CA                                             |
|-----------------------|---------------|-----------|---------------|-----------------------|---------------------------|-------------------------|----------------------------------------------------|
|                       | Club          | s         |               | Members               |                           |                         |                                                    |
|                       | RESULTS FOR   | 2018-2019 |               | RESULTS FOR 2018-2019 |                           |                         |                                                    |
| QUARTER               | NEW CLUB GOAL | NEW CLUBS | DROPPED CLUBS | QUARTER               | MEMBER GROWTH NET<br>GOAL | MEMBER GROWTH<br>ACTUAL | DROPPED<br>MEMBERS ACTUAL<br>(including transfers) |
| JULY/AUG/SEPT         | 1             | 0         | 0             | JULY/AUG/SEPT         | 25                        | 13                      | 19                                                 |
| OCT/NOV/DEC           | 0             | 0         | 0             | OCT/NOV/DEC           | 10                        | 33                      | 34                                                 |
| JAN/FEB/MAR           | 1             | 0         | 0             | JAN/FEB/MAR           | 25                        | 21                      | 11                                                 |
| APR/MAY/JUNE          | 1             | 0         | 0             | APR/MAY/JUNE          | 35                        | 0                       | 0                                                  |

## GOALS AND ACTUAL MEMBERS CUMULATIVE

| DROPPED CLUBS: 0  DROPPED MEMBERS |    | 21 CLUBS OF 46 ADDED 1 OR MORE NEW MEMBERS | GENDER DISTRIBUTION           MALE         678 (64.57%)           FEMALE         372 (35.43%)           Women Percentage Fiscal Year Goal: 50% |     |
|-----------------------------------|----|--------------------------------------------|------------------------------------------------------------------------------------------------------------------------------------------------|-----|
| DECEASED                          | 8  | CLICK HERE FOR CUMULATIVE                  | TOTAL FAMILY UNIT MEMBERS                                                                                                                      |     |
| CLUB CANCELLED                    | 0  | MEMBERSHIP DATA                            | FAMILY MEMBERS PAYING HALF                                                                                                                     | 127 |
| OTHER                             | 56 |                                            | DUES PATING HALF                                                                                                                               |     |
| TOTAL                             | 64 |                                            |                                                                                                                                                |     |